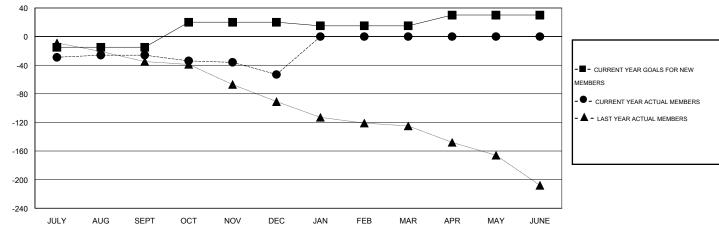

#### GOALS AND ACTUAL MEMBERS CUMULATIVE

| DROPPED CLUBS: 2  DROPPED MEMBERS |     | 34 CLUBS OF 86 ADDED 1 OR MORE<br>NEW MEMBERS | GENDER DISTRIBU<br>MALE<br>FEMALE | ITION<br>1,221 (69.49%)<br>536 (30.51%) |     |
|-----------------------------------|-----|-----------------------------------------------|-----------------------------------|-----------------------------------------|-----|
| DECEASED                          | 14  | CLICK HERE FOR HEALTH                         |                                   |                                         | 212 |
| CLUB CANCELLED                    | 0   | ASSESSMENT DATA                               | FAMILY UNIT MEMBERS               | 106                                     |     |
| OTHER                             | 135 |                                               | HEAD OF HOUSEHOLD                 |                                         |     |
| TOTAL                             | 149 |                                               | NON-HEAD OF HOUSEHOL              | 106                                     |     |